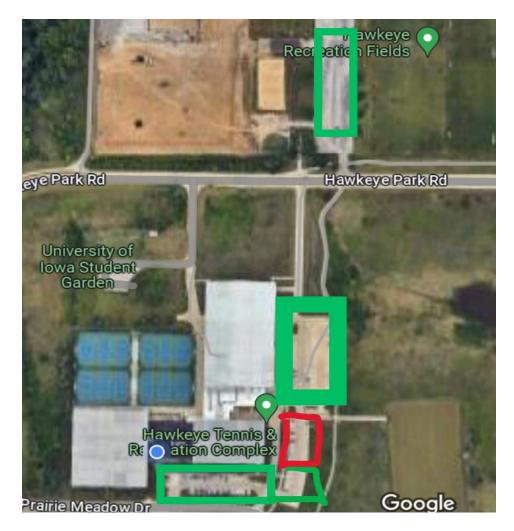

## **IHSAA State Tennis Parking at HTRC 2024**

## Parking is allowed in:

- ParkMobile Zone 5125 at HTRC hourly mobile parking.
  - Please feed the meters M-F 7:30 a.m.-4:30 p.m. Link to parking meters:
  - o <u>https://transportation.uiowa.edu/parking/facilities/mobile-parking-payment</u>
- The Student Reserved lot; adjacent northeast of the HTRC building
- Rec Fields Lot north of the HTRC

## Parking is NOT allowed in: (Parking tickets will be issued!)

- Lot 35; adjacent southeast of the HTRC building (reserved/staff parking)
- Lots at the construction areas to the South of the HTRC
- Hall of Fame Lot
- Reserved Lots west of the HTRC
- Sports Medicine Lot; East of the Sports Medicine building (150 yards southeast of the HTRC)
- Grass