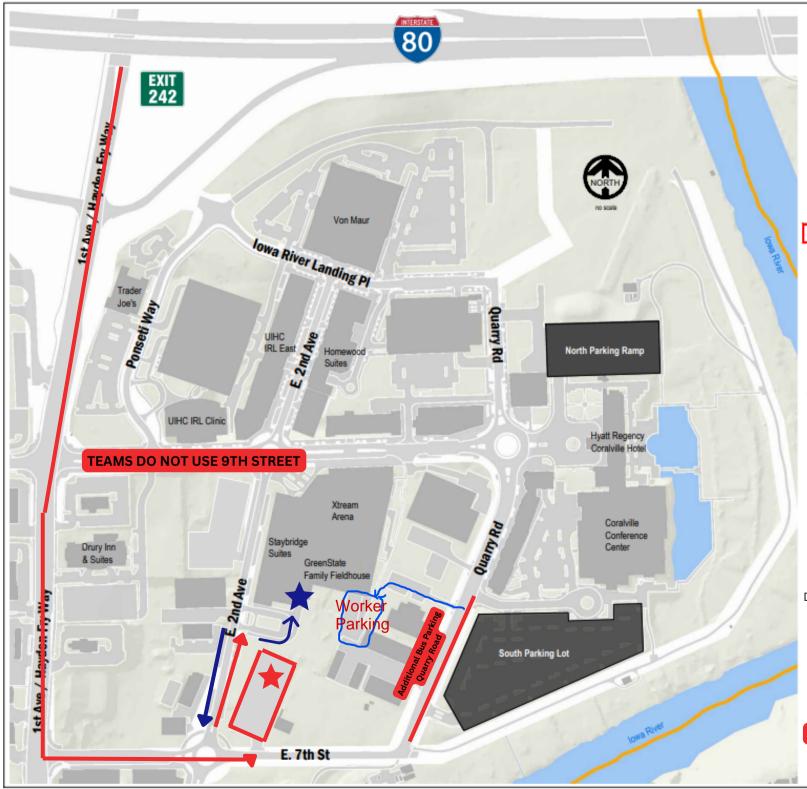

## PARKING MAP

All parking facility availability is subject to change

## PARKING LOTS & RAMPS

## **Coralville Transit Intermodal Facility**

Top Level (access from west alley): Homewood Suites and Retail Only; 4-hour parking without permit

Lower Two Levels (access from Iowa River Landing PI or Quarry Rd): Park & Ride and Special Events Only

## North Parking Ramp

Access-controlled public parking

South Parking Lot

Access-controlled public parking

Team Drop Off & Entrance

Directions:

- Take 1st Ave to 2nd Street
- Take E 7th east to the roundabout
- Go North on E 2nd Ave
- Team drop of at Green State Family Fieldhouse
- Go left on E 2nd Ave, back to the roundabout to access Team Parking

**TEAMS DO NOT USE 9TH STREET**